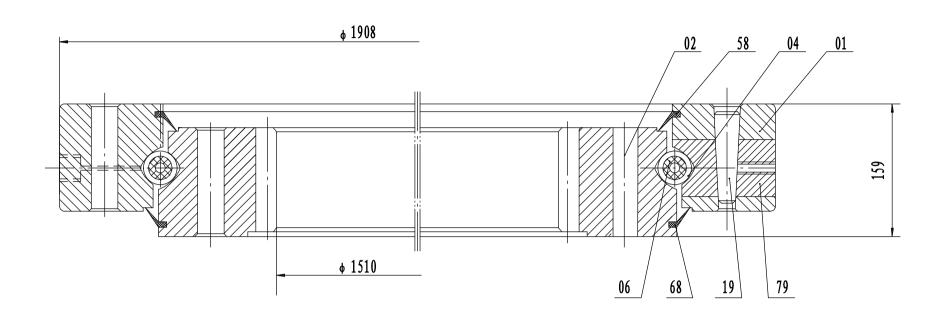

## Remark:

 Luoyang Jiecheng Bearing Technology Co., Ltd is technicalInc, specialize in designing and manufacturing slewing ring bearing, we can design and manufactur all kinds of slewing bearing according to client's requirement.
This drawing is reference for user, if you need formal drawing, please contact with us sales@jcb-bearing.com, the official drawing will be sent after order confirmation.

| Four-point contact ball Slewing Ring Bearing | Add D1805, No 3 Liamang rod Luoyng, Hanan, Chim.<br>Podd: 471000<br>Pinan: 48-379-88811678<br>Fer: 48-379-88811679<br><u>E-mait solengible-bouning.com</u><br>Luoyang Jiecheng Bearing Technology Co., Ltd |
|----------------------------------------------|------------------------------------------------------------------------------------------------------------------------------------------------------------------------------------------------------------|
| VI.10.1740 A TN F81                          |                                                                                                                                                                                                            |